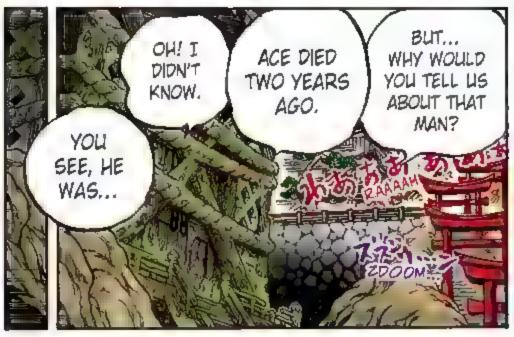

# Story . 55tb.

After two years of hard training, the Straw Hat pirates are back together, first at the Sabaody Archipelago and then through Fish-Man Island to their next stage: the New World!!

Luffy and crew ally with Momonosuke's faction in order to defeat Kaldo, one of the Four Emperors. They overcome hurdles to recruit allies for the raid, but the spy Kanjuro reveals his treachery and kidnaps Momonosuke. The allied

forces chase after him and decide to launch a sneak attack. With new powerful friends in tow, the raid on Onigashima begins!! While the Emperor's followers block the way on the Island, Kaido's daughter Yamato shows up and swears to fight on Luffy's side. The Red-Scabbards samural face off against Kaido on the roof of the castle, fighting to avenge their beloved Lord Oden. But Kaido steadily gains the upper hand... Luffy and others are heading for the roof too, but Kaido's henchman stand in their way.